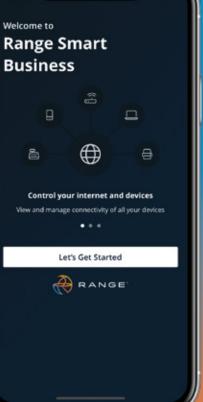

## RANGE" SMART BUSINESS BENEFF

Range Smart Business gives you the tools you need to operate your self-managed WiFi network:

- Better security to prevent cyberattacks
- Privacy protections
- Network control from your cellphone
- Automatic 24/7 cellular backup
- Generate customer sales leads